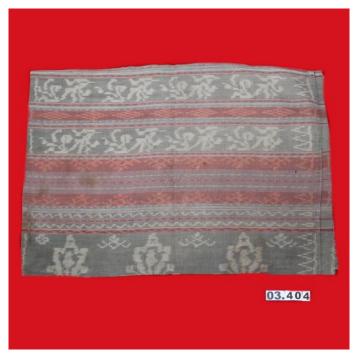

## Deskripsi

West Nusa Tenggara is a province consisting of several islands. Produce various kinds of weave whose skills have been passed down from generation to generation from their ancestors. One of the woven products is a *sarong*. It is made of black cotton yarn with a rectangular shape. The ornaments are made with  $\hat{a}$  (weaving) techniques that form traditional motifs through certain paths. On the surface of the cloth, there are flora and fauna motifs contained in geometric motifs, both large and small. It is used as a complete outfit during traditional ceremonies in the province of West Nusa Tenggara.

This collection is one of the donation collections made and obtained in the province of West Nusa Tenggara on February 28, 1983 and is in good condition. ARCHIVIST: Rianny

|                       | Spesifikasi                       |
|-----------------------|-----------------------------------|
| Nama Umum             | : Kain Sarung                     |
| Nama Daerah           | : Kain Sarung                     |
| No. Reg               | : 0404                            |
| No. Inv.B             | : 03.404                          |
| No. Inv.L             | : 03.3867                         |
| Jenis                 | : Etnografika                     |
| Sub Jenis             | : Senjata                         |
| Bahan                 | : Benang kiatun dan Renda emas    |
| Didapat Dari          | : Sumbangan                       |
| Diterima Pada Tanggal | : Feb 28, 1983                    |
| Kondisi Benda         | : Baik                            |
| Lokasi Benda          | : Gudang, Lantai 2                |
| Bahan dan Ukuran      | : Panjang:2 x 55 cm, Lebar:55 cm, |
| Didapat               | : Nusa Tenggara Barat             |
| Dibuat                | : Nusa Tenggara Barat             |
| Dilihat               | : 4253 x                          |
|                       |                                   |